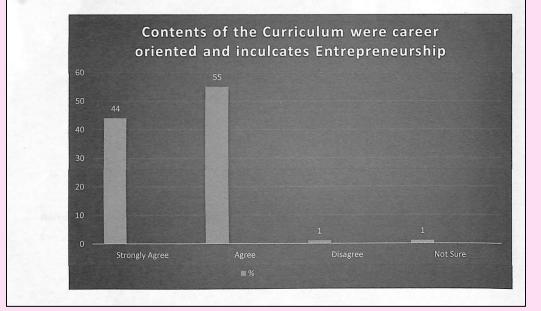

1. Contents of the curriculum were career oriented and inculcates Entrepreneurship

### MINUTES ON ACTION TAKEN REPORT BY FEEDBACK COMMITTEE 2020 - 2021 ALUMNAE

The chart shows the percentage of respondents - approximately 44% alumnae have strongly agreed with the curriculum is career based which has inculcated Entrepreneurship and 55% of alumnae have agreed to it.