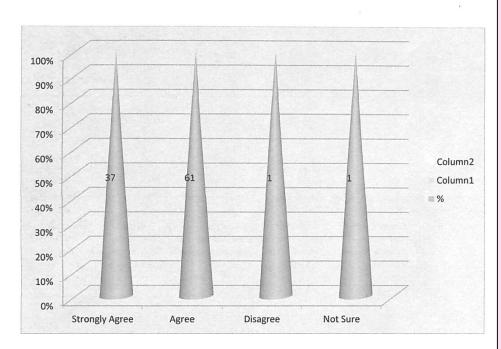

## THE STANDARD FIREWORKS RAJARATNAM COLLEGE FOR WOMEN (AUTONOMOUS),

SIVAKASI - 626 123.

(Affiliated to Madurai Kamaraj University, Re-accredited with "A+" Grade by NAAC, College with Potential for Excellence by UGC and Mentor Institution under UGC PARAMARSH)

37% of the alumnae have strongly agreed with the Outcome based Curriculum and 61% of alumnae have agreed with it.