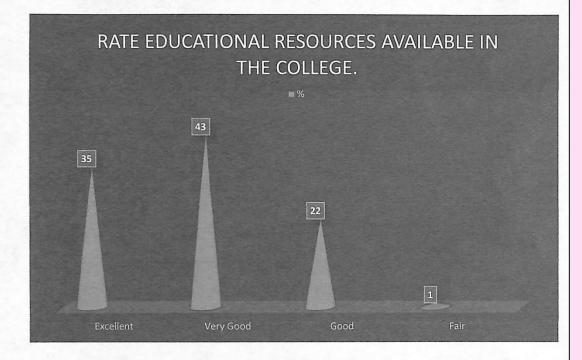

5. Rate educational resources available in the college.

Around 35% of alumnae have felt that the educational resources are excellent, 43% of them have rated the resources are very good, 23% have felt that the resources are good and 1% needs more resources.