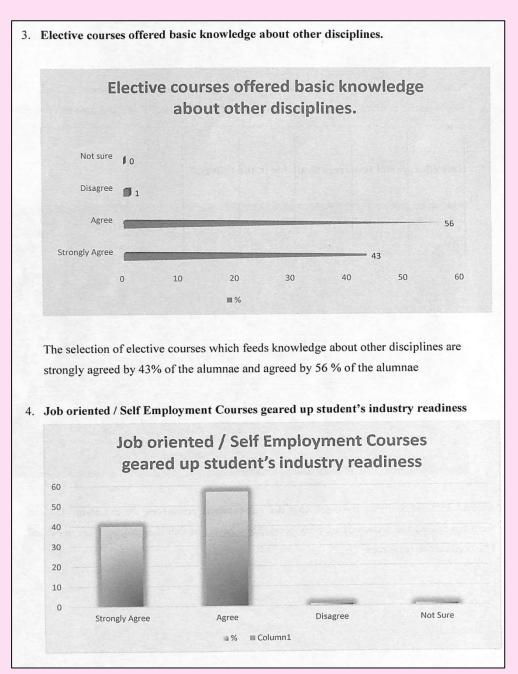

## MINUTES ON ACTION TAKEN REPORT BY FEEDBACK COMMITTEE 2020 - 2021 ALUMNAE

Nearly 40% of the alumnae have strongly agreed that the job oriented and selfemployment courses make the students industry ready and 60% of alumnae have agreed to it.