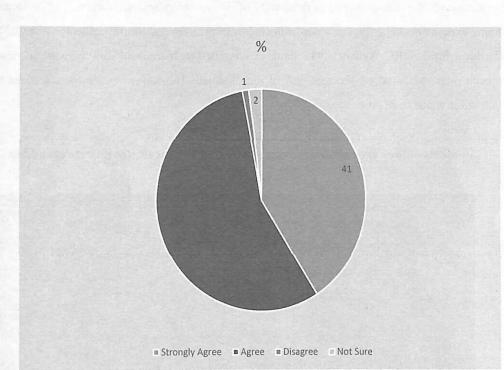

2. Communicative English helps to build better inter-relations in the work place.

Around **41%** of the alumnae have strongly agreed with the **professional interrelation communication skills** that exist in the work place. **56%** of the alumnae have agreed with that and the remaining have expressed that some more practice is required in this aspect.