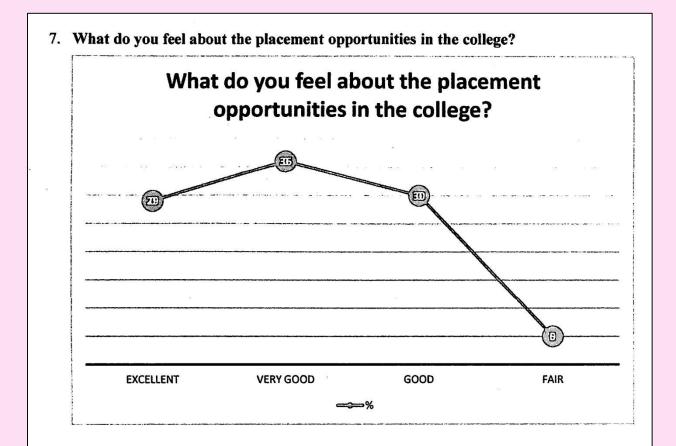

MINUTES ON ACTION TAKEN REPORT BY FEEDBACK COMMITTEE 2020 - 2021 ALUMNAE

The alumnae also have impressed the way the College is connected to them by providing excellent **placement opportunities**, 29% alumnae have felt that it is excellent, 36% have stated it as very good, 30% good and 6% alumnae have felt it as fair. They admit that the college plays an important role in shaping their professional, ethical and personal life.