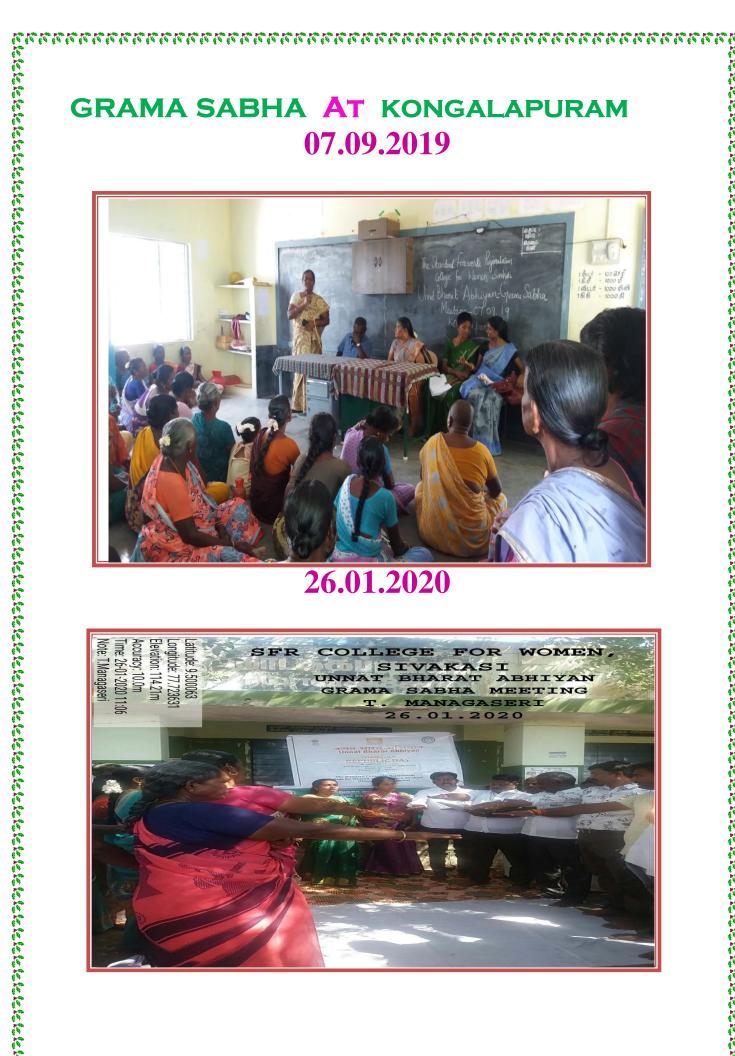

## **UNNAT BHARAT ABHIYAN**

in the translation of the tran

**SNAP-SHOTS-GRAMA SABHA** 

## **GRAMA SABHA**

- **❖** We visited the villages and villagers and discussed with village administrative.
- **❖** Understood well about the village and the need of the villagers at the time of village survey

in the trivial of trivial of the t

in the term is the limit of the term is the term is

- ❖ To find a solution and represent the need of villagers to the officials/administrative, we organized / participated in the Grama Sabha at all five villages.
- **\*** Totally in TEN Gama Sabhas our Staff members and Student Volunteers were participated.