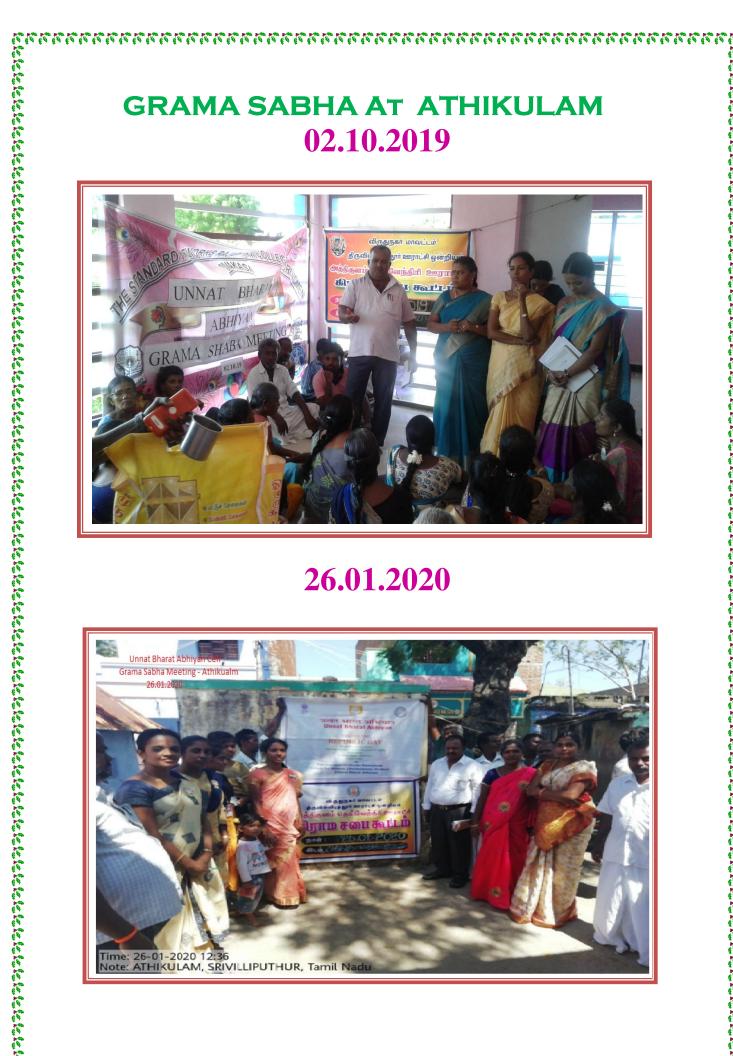

## **UNNAT BHARAT ABHIYAN**

in the translation of the tran

**SNAP-SHOTS-GRAMA SABHA** 

## **GRAMA SABHA**

- **❖** We visited the villages and villagers and discussed with village administrative.
- **❖** Understood well about the village and the need of the villagers at the time of village survey

in the trivial of trivial of the t

in the term is the limit of the term is the term is

- ❖ To find a solution and represent the need of villagers to the officials/administrative, we organized / participated in the Grama Sabha at all five villages.
- **\*** Totally in TEN Gama Sabhas our Staff members and Student Volunteers were participated.